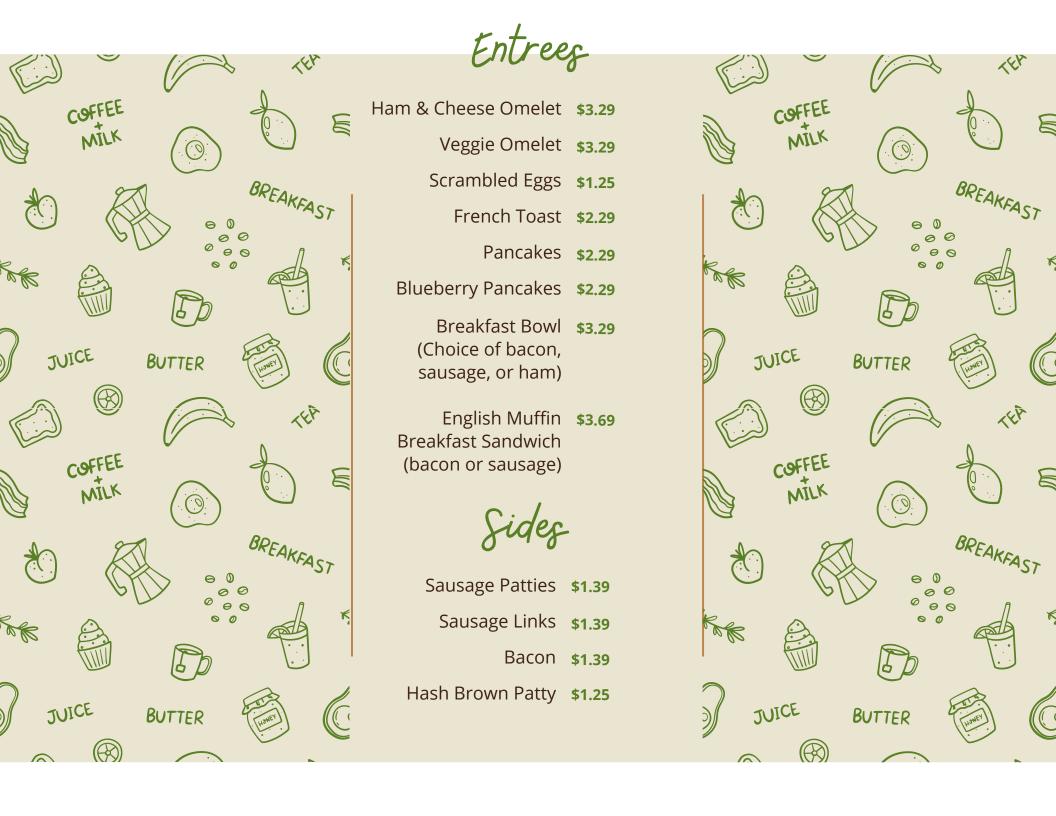

We also offer fresh fruit and cold cereals

Breakfast orders can be placed at 6:45 am for breakfast on the weekends

Please call ext 1570

Made-to-Order menu is not available for breakfast during the week. We offer MTO on the weekends when there is no other scheduled meal in the cafe for service.